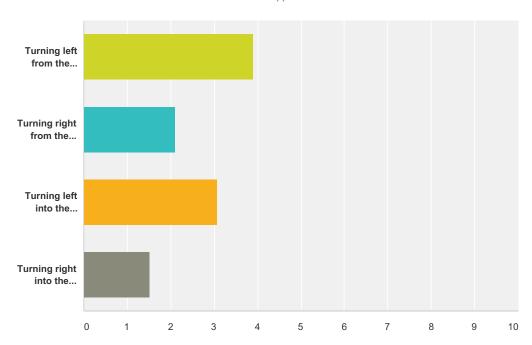

# Q4 Which of the following movements on US 278 do you encounter the most difficulty? (Please rank your top 3 – "1" being the movement you have the most difficulty)

Answered: 153 Skipped: 13

|                                     | 1      | 2      | 3      | 4      | Total | Score |
|-------------------------------------|--------|--------|--------|--------|-------|-------|
| Turning left from the neighborhood  | 90.85% | 8.45%  | 0.70%  | 0.00%  |       |       |
|                                     | 129    | 12     | 1      | 0      | 142   | 3.90  |
| Turning right from the neighborhood | 0.76%  | 12.21% | 83.97% | 3.05%  |       |       |
|                                     | 1      | 16     | 110    | 4      | 131   | 2.11  |
| Turning left into the neighborhood  | 14.67% | 77.33% | 8.00%  | 0.00%  |       |       |
|                                     | 22     | 116    | 12     | 0      | 150   | 3.07  |
| Turning right into the neighborhood | 5.26%  | 0.00%  | 36.84% | 57.89% |       |       |
|                                     | 1      | 0      | 7      | 11     | 19    | 1.53  |