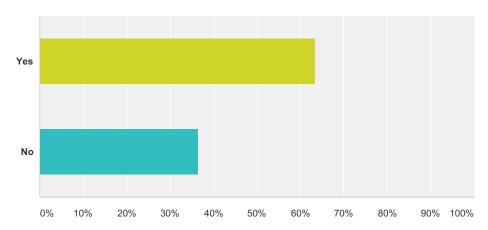

### Q6 Would you like to have a dedicated pedestrian and bike pathway along US 278?

| Answer Choices | Responses         |
|----------------|-------------------|
| Yes            | <b>63.51%</b> 94  |
| No             | <b>36.49</b> % 54 |
| Total          | 148               |