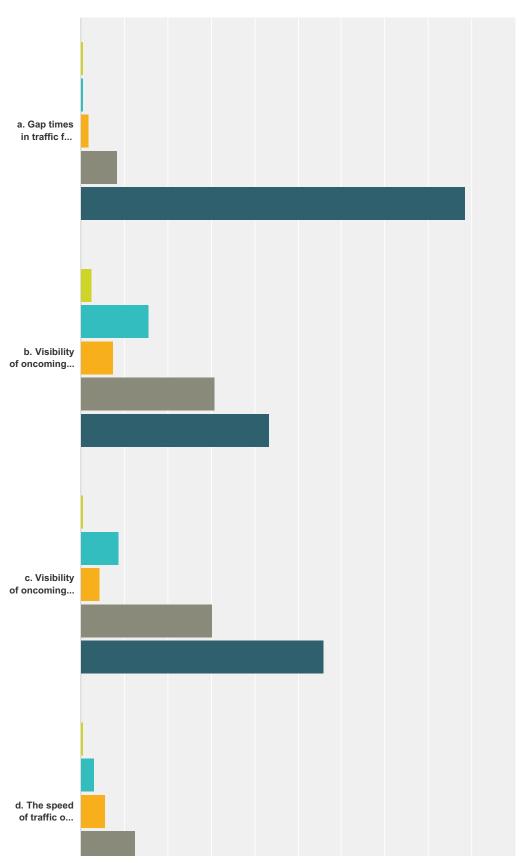

#### Q2 How satisfied are you with the following conditions:

Answered: 160 Skipped: 6

|                                                                                                                                                                   | Very acceptable | Acceptable | Neutral      | Somewhat acceptable | Not<br>acceptable    | Total |
|-------------------------------------------------------------------------------------------------------------------------------------------------------------------|-----------------|------------|--------------|---------------------|----------------------|-------|
| a. Gap times in traffic flow (Gap times refer to the amount of time between cars traveling on US 278 for a vehicle to cross/turn into the flow of traffic safely) | 0.64%           | 0.64%      | <b>1.92%</b> | <b>8.33%</b>        | <b>88.46%</b><br>138 | 156   |
| b. Visibility of oncoming traffic from left                                                                                                                       | 2.52%           | 15.72%     | 7.55%        | 30.82%              | 43.40%               | 130   |
|                                                                                                                                                                   | 4               | 25         | 12           | 49                  | 69                   | 159   |
| c. Visibility of oncoming traffic from right                                                                                                                      | 0.63%           | 8.81%      | 4.40%        | 30.19%              | 55.97%               |       |
|                                                                                                                                                                   | 1               | 14         | 7            | 48                  | 89                   | 159   |
| d. The speed of traffic on US 278                                                                                                                                 | 0.63%           | 3.13%      | 5.63%        | 12.50%              | 78.13%               |       |
|                                                                                                                                                                   | 1               | 5          | 9            | 20                  | 125                  | 160   |
| e. The speed limit on the J. Wilton Graves Bridge over Mackay Creek                                                                                               | 0.64%           | 8.28%      | 11.46%       | 17.20%              | 62.42%               |       |
|                                                                                                                                                                   | 1               | 13         | 18           | 27                  | 98                   | 15    |