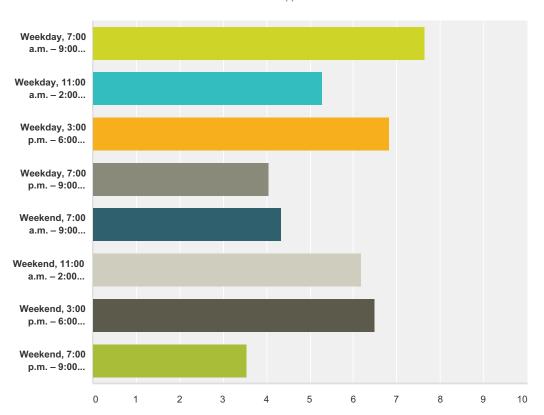

# Q3 What time of day do you experience the most problems when turning in and out your community? (Please rank your top 3 – "1" being the time of day you have the most difficulty)

Answered: 154 Skipped: 12

|                                 | 1      | 2      | 3      | 4      | 5      | 6      | 7      | 8      | Total | Score |
|---------------------------------|--------|--------|--------|--------|--------|--------|--------|--------|-------|-------|
| Weekday, 7:00 a.m. – 9:00 a.m.  | 75.97% | 16.28% | 6.20%  | 0.78%  | 0.00%  | 0.00%  | 0.00%  | 0.78%  |       |       |
|                                 | 98     | 21     | 8      | 1      | 0      | 0      | 0      | 1      | 129   | 7.64  |
| Weekday, 11:00 a.m. – 2:00 p.m. | 12.50% | 8.33%  | 37.50% | 16.67% | 8.33%  | 4.17%  | 4.17%  | 8.33%  |       |       |
|                                 | 3      | 2      | 9      | 4      | 2      | 1      | 1      | 2      | 24    | 5.29  |
| Weekday, 3:00 p.m. – 6:00 p.m.  | 14.41% | 62.71% | 18.64% | 1.69%  | 1.69%  | 0.00%  | 0.85%  | 0.00%  |       |       |
|                                 | 17     | 74     | 22     | 2      | 2      | 0      | 1      | 0      | 118   | 6.83  |
| Weekday, 7:00 p.m. – 9:00 p.m.  | 5.00%  | 0.00%  | 15.00% | 25.00% | 20.00% | 10.00% | 15.00% | 10.00% |       |       |
|                                 | 1      | 0      | 3      | 5      | 4      | 2      | 3      | 2      | 20    | 4.05  |
| Weekend, 7:00 a.m. – 9:00 a.m.  | 3.45%  | 6.90%  | 27.59% | 6.90%  | 24.14% | 10.34% | 10.34% | 10.34% |       |       |
|                                 | 1      | 2      | 8      | 2      | 7      | 3      | 3      | 3      | 29    | 4.34  |
| Weekend, 11:00 a.m. – 2:00 p.m. | 11.11% | 24.69% | 54.32% | 1.23%  | 0.00%  | 6.17%  | 2.47%  | 0.00%  |       |       |
|                                 | 9      | 20     | 44     | 1      | 0      | 5      | 2      | 0      | 81    | 6.17  |
| Weekend, 3:00 p.m. – 6:00 p.m.  | 22.47% | 28.09% | 41.57% | 1.12%  | 1.12%  | 2.25%  | 3.37%  | 0.00%  |       |       |
|                                 | 20     | 25     | 37     | 1      | 1      | 2      | 3      | 0      | 89    | 6.49  |
| Weekend, 7:00 p.m. – 9:00 p.m.  | 4.17%  | 4.17%  | 29.17% | 8.33%  | 0.00%  | 8.33%  | 4.17%  | 41.67% |       |       |
|                                 | 1      | 1      | 7      | 2      | 0      | 2      | 1      | 10     | 24    | 3.5   |