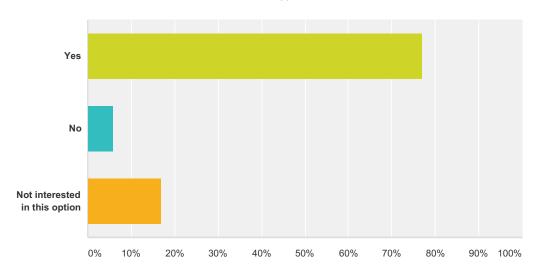

# Q7 If you are a resident of Windmill Harbour – Do you support the Windmill Harbour Neighborhood Association providing property for use as an access easement?

| Answer Choices                | Responses |     |
|-------------------------------|-----------|-----|
| Yes                           | 77.12%    | 118 |
| No                            | 5.88%     | 9   |
| Not interested in this option | 16.99%    | 26  |
| Total                         |           | 153 |