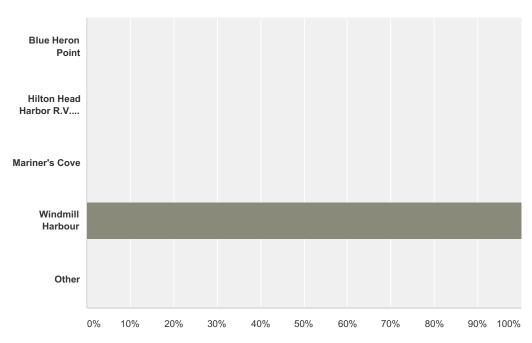

#### Q1 Please select the community where you currently reside.

| Answer Choices                 | Responses |     |
|--------------------------------|-----------|-----|
| Blue Heron Point               | 0.00%     | 0   |
| Hilton Head Harbor R.V. Resort | 0.00%     | 0   |
| Mariner's Cove                 | 0.00%     | 0   |
| Windmill Harbour               | 100.00%   | 166 |
| Other                          | 0.00%     | 0   |
| Total                          |           | 166 |