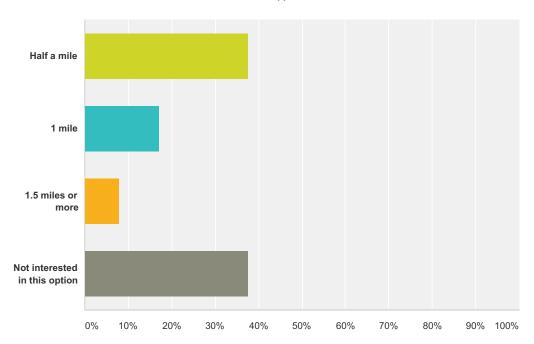

## Q8 How far are you willing to travel to make only right hand turns into or out of your community?

Answered: 152 Skipped: 14

| Answer Choices                | Responses |     |
|-------------------------------|-----------|-----|
| Half a mile                   | 37.50%    | 57  |
| 1 mile                        | 17.11%    | 26  |
| 1.5 miles or more             | 7.89%     | 12  |
| Not interested in this option | 37.50%    | 57  |
| Total                         |           | 152 |