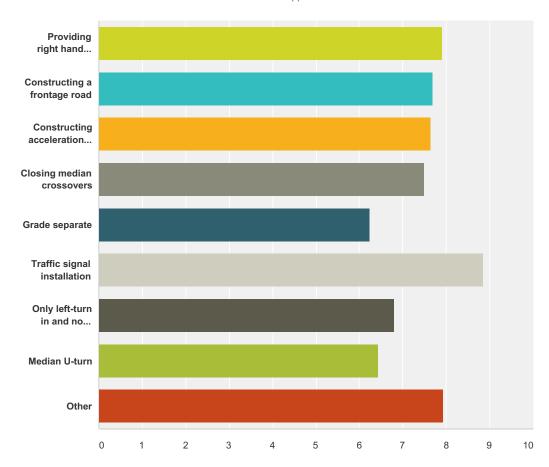

# Q13 Of the following solutions, which addresses your traffic concerns?(Please rank your top 3 – "1" being the solution that best addresses your traffic concerns)

Answered: 148 Skipped: 18

|                                             | 1      | 2      | 3      | 4      | 5     | 6     | 7      | 8     | 9     | Total | Scor |
|---------------------------------------------|--------|--------|--------|--------|-------|-------|--------|-------|-------|-------|------|
| Providing right hand turns for entrance     | 21.43% | 50.00% | 27.14% | 1.43%  | 0.00% | 0.00% | 0.00%  | 0.00% | 0.00% |       |      |
| and exit to/from communities                | 15     | 35     | 19     | 1      | 0     | 0     | 0      | 0     | 0     | 70    | 7.9  |
| Constructing a frontage road                | 18.97% | 37.93% | 39.66% | 0.00%  | 3.45% | 0.00% | 0.00%  | 0.00% | 0.00% |       |      |
|                                             | 11     | 22     | 23     | 0      | 2     | 0     | 0      | 0     | 0     | 58    | 7.6  |
| Constructing acceleration/deceleration      | 10.00% | 45.00% | 45.00% | 0.00%  | 0.00% | 0.00% | 0.00%  | 0.00% | 0.00% |       |      |
| lanes                                       | 6      | 27     | 27     | 0      | 0     | 0     | 0      | 0     | 0     | 60    | 7.   |
| Closing median crossovers                   | 2.86%  | 57.14% | 37.14% | 0.00%  | 0.00% | 0.00% | 0.00%  | 2.86% | 0.00% |       |      |
|                                             | 1      | 20     | 13     | 0      | 0     | 0     | 0      | 1     | 0     | 35    | 7.   |
| Grade separate                              | 25.00% | 0.00%  | 25.00% | 25.00% | 0.00% | 0.00% | 25.00% | 0.00% | 0.00% |       |      |
|                                             | 1      | 0      | 1      | 1      | 0     | 0     | 1      | 0     | 0     | 4     | 6.   |
| Traffic signal installation                 | 90.83% | 4.17%  | 5.00%  | 0.00%  | 0.00% | 0.00% | 0.00%  | 0.00% | 0.00% |       |      |
|                                             | 109    | 5      | 6      | 0      | 0     | 0     | 0      | 0     | 0     | 120   | 8.   |
| Only left-turn in and no left-turn out from | 6.67%  | 26.67% | 53.33% | 0.00%  | 0.00% | 0.00% | 6.67%  | 6.67% | 0.00% |       |      |
| communities                                 | 1      | 4      | 8      | 0      | 0     | 0     | 1      | 1     | 0     | 15    | 6.   |

#### SurveyMonkey

| Median U-turn | <b>0.00%</b><br>0 | <b>28.57%</b> 2 | <b>42.86%</b> 3 | <b>0.00%</b><br>0 | <b>0.00%</b><br>0 | <b>28.57%</b> 2   | <b>0.00%</b><br>0 | <b>0.00%</b><br>0 | <b>0.00%</b><br>0 | 7  | 6.43 |
|---------------|-------------------|-----------------|-----------------|-------------------|-------------------|-------------------|-------------------|-------------------|-------------------|----|------|
| Other         | <b>23.53%</b> 4   | <b>47.06%</b> 8 | <b>29.41%</b> 5 | <b>0.00%</b><br>0 | <b>0.00%</b><br>0 | <b>0.00%</b><br>0 | <b>0.00%</b><br>0 | <b>0.00%</b><br>0 | <b>0.00%</b><br>0 | 17 | 7.94 |