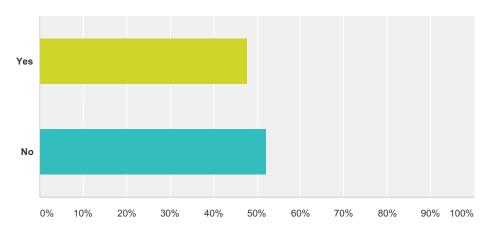

### Q5 Are you in favor of closing median crossovers?

| Answer Choices | Responses        |
|----------------|------------------|
| Yes            | <b>47.83%</b> 66 |
| No             | <b>52.17%</b> 72 |
| Total          | 138              |