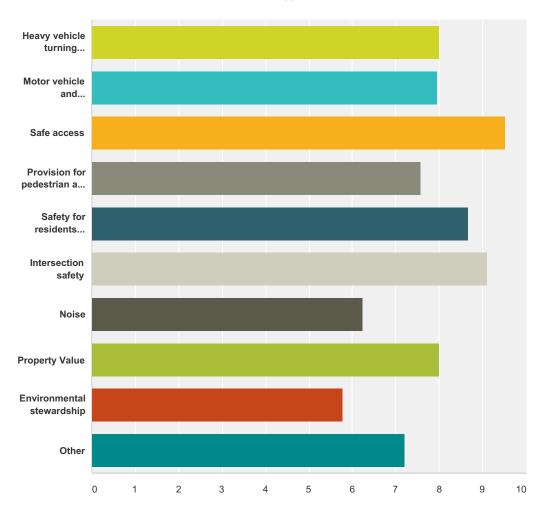

#### Q11 When evaluating a solution, which of the following issues are the most important to you? (Please rank your top 3 – "1" being the most important)

Answered: 149 Skipped: 17

|                              | 1      | 2      | 3      | 4     | 5      | 6     | 7     | 8     | 9     | 10    | Total | Score |
|------------------------------|--------|--------|--------|-------|--------|-------|-------|-------|-------|-------|-------|-------|
| Heavy vehicle turning        | 8.33%  | 41.67% | 33.33% | 0.00% | 4.17%  | 8.33% | 0.00% | 0.00% | 4.17% | 0.00% |       |       |
| movements and accommodations | 2      | 10     | 8      | 0     | 1      | 2     | 0     | 0     | 1     | 0     | 24    | 8.00  |
| Motor vehicle and            | 6.82%  | 22.73% | 56.82% | 2.27% | 2.27%  | 4.55% | 2.27% | 2.27% | 0.00% | 0.00% |       |       |
| bike/pedestrian movement     | 3      | 10     | 25     | 1     | 1      | 2     | 1     | 1     | 0     | 0     | 44    | 7.9   |
| Safe access                  | 64.34% | 24.03% | 10.85% | 0.78% | 0.00%  | 0.00% | 0.00% | 0.00% | 0.00% | 0.00% |       |       |
|                              | 83     | 31     | 14     | 1     | 0      | 0     | 0     | 0     | 0     | 0     | 129   | 9.5   |
| Provision for pedestrian     | 7.14%  | 7.14%  | 57.14% | 7.14% | 14.29% | 0.00% | 7.14% | 0.00% | 0.00% | 0.00% |       |       |
| and bike                     | 1      | 1      | 8      | 1     | 2      | 0     | 1     | 0     | 0     | 0     | 14    | 7.5   |
| Safety for residents within  | 15.79% | 47.37% | 32.89% | 1.32% | 0.00%  | 1.32% | 0.00% | 0.00% | 1.32% | 0.00% |       |       |
| your neighborhood            | 12     | 36     | 25     | 1     | 0      | 1     | 0     | 0     | 1     | 0     | 76    | 8.6   |
| Intersection safety          | 36.52% | 40.00% | 22.61% | 0.00% | 0.87%  | 0.00% | 0.00% | 0.00% | 0.00% | 0.00% |       |       |
|                              | 42     | 46     | 26     | 0     | 1      | 0     | 0     | 0     | 0     | 0     | 115   | 9.1   |

#### SurveyMonkey

| Noise                     | 0.00%  | 37.50% | 12.50% | 12.50% | 0.00% | 0.00% | 12.50% | 12.50% | 0.00%  | 12.50% |    |      |
|---------------------------|--------|--------|--------|--------|-------|-------|--------|--------|--------|--------|----|------|
|                           | 0      | 3      | 1      | 1      | 0     | 0     | 1      | 1      | 0      | 1      | 8  | 6.25 |
| Property Value            | 7.69%  | 15.38% | 61.54% | 10.26% | 2.56% | 0.00% | 0.00%  | 0.00%  | 2.56%  | 0.00%  |    |      |
|                           | 3      | 6      | 24     | 4      | 1     | 0     | 0      | 0      | 1      | 0      | 39 | 8.00 |
| Environmental stewardship | 0.00%  | 0.00%  | 44.44% | 11.11% | 0.00% | 0.00% | 22.22% | 11.11% | 11.11% | 0.00%  |    |      |
|                           | 0      | 0      | 4      | 1      | 0     | 0     | 2      | 1      | 1      | 0      | 9  | 5.78 |
| Other                     | 40.00% | 0.00%  | 20.00% | 20.00% | 0.00% | 0.00% | 0.00%  | 0.00%  | 0.00%  | 20.00% |    |      |
|                           | 2      | 0      | 1      | 1      | 0     | 0     | 0      | 0      | 0      | 1      | 5  | 7.20 |