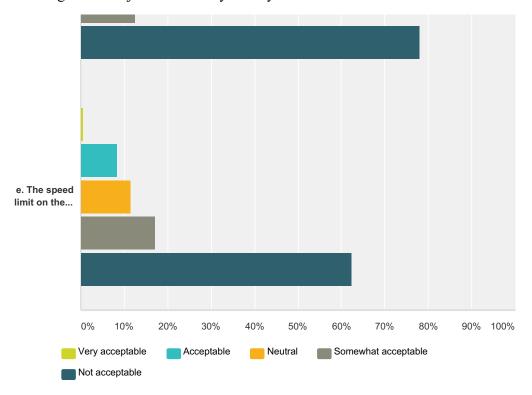

#### Q2 How satisfied are you with the following conditions:

Answered: 160 Skipped: 6

|                                                                                                                                                                   | Very acceptable | Acceptable | Neutral      | Somewhat acceptable | Not<br>acceptable    | Total |
|-------------------------------------------------------------------------------------------------------------------------------------------------------------------|-----------------|------------|--------------|---------------------|----------------------|-------|
| a. Gap times in traffic flow (Gap times refer to the amount of time between cars traveling on US 278 for a vehicle to cross/turn into the flow of traffic safely) | 0.64%           | 0.64%      | <b>1.92%</b> | <b>8.33%</b>        | <b>88.46%</b><br>138 | 156   |
| b. Visibility of oncoming traffic from left                                                                                                                       | 2.52%           | 15.72%     | 7.55%        | 30.82%              | 43.40%               | 130   |
|                                                                                                                                                                   | 4               | 25         | 12           | 49                  | 69                   | 159   |
| c. Visibility of oncoming traffic from right                                                                                                                      | 0.63%           | 8.81%      | 4.40%        | 30.19%              | 55.97%               |       |
|                                                                                                                                                                   | 1               | 14         | 7            | 48                  | 89                   | 159   |
| d. The speed of traffic on US 278                                                                                                                                 | 0.63%           | 3.13%      | 5.63%        | 12.50%              | 78.13%               |       |
|                                                                                                                                                                   | 1               | 5          | 9            | 20                  | 125                  | 160   |
| e. The speed limit on the J. Wilton Graves Bridge over Mackay Creek                                                                                               | 0.64%           | 8.28%      | 11.46%       | 17.20%              | 62.42%               |       |
|                                                                                                                                                                   | 1               | 13         | 18           | 27                  | 98                   | 15    |