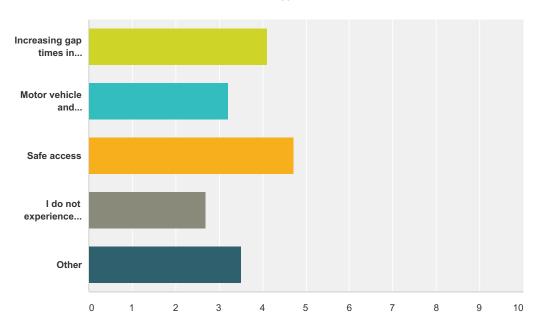

## Q9 Which of the following traffic issues on Jenkins Island is most important to you? (Please rank your top 3 – "1" being the most important)

Answered: 151 Skipped: 15

|                                                                            | 1      | 2      | 3      | 4      | 5      | Total | Score |
|----------------------------------------------------------------------------|--------|--------|--------|--------|--------|-------|-------|
| Increasing gap times in traffic on US 278 to accommodate turns through the | 27.05% | 57.38% | 14.75% | 0.82%  | 0.00%  |       |       |
| crossovers and add provision for pedestrian and bike                       | 33     | 70     | 18     | 1      | 0      | 122   | 4.11  |
| Motor vehicle and bike/pedestrian movement                                 | 0.00%  | 25.27% | 72.53% | 1.10%  | 1.10%  |       |       |
|                                                                            | 0      | 23     | 66     | 1      | 1      | 91    | 3.22  |
| Safe access                                                                | 75.52% | 19.58% | 4.90%  | 0.00%  | 0.00%  |       |       |
|                                                                            | 108    | 28     | 7      | 0      | 0      | 122   | 4.7   |
| I do not experience problems with traffic on Jenkins Island.               | 30.00% | 0.00%  | 0.00%  | 50.00% | 20.00% |       |       |
|                                                                            | 3      | 0      | 0      | 5      | 2      | 10    | 2.70  |
| Other                                                                      | 19.44% | 22.22% | 52.78% | 0.00%  | 5.56%  |       |       |
|                                                                            | 7      | 8      | 19     | 0      | 2      | 36    | 3.50  |